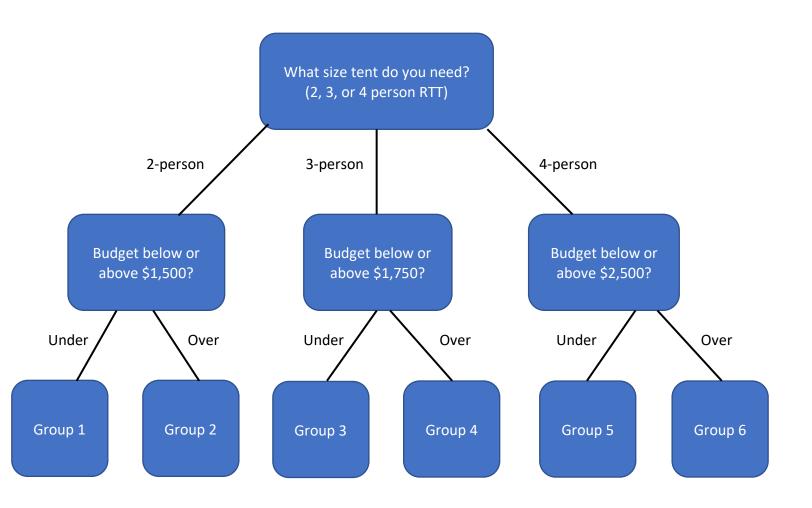

## How to Choose a Roof Top Tent Flowchart

Instructions:

This flowchart is designed to give you the best possible match for a roof top tent based on the answers you provide for each question. As you narrow them down and follow the chart, it will lead you to a final box containing a "tent group #". Each group will list 2-3 of the best tent options based upon your preferences. This will give you an idea of what is best for you! I have also included specs next to each tent that will help you decide further form there! Once you have your assigned group, scroll down to the tent group section.

The first flowchart is for softshell RTTs and the second one is for hard shells (page 2). Happy finding!

## Soft Shell Roof Top Tent Flowchart: