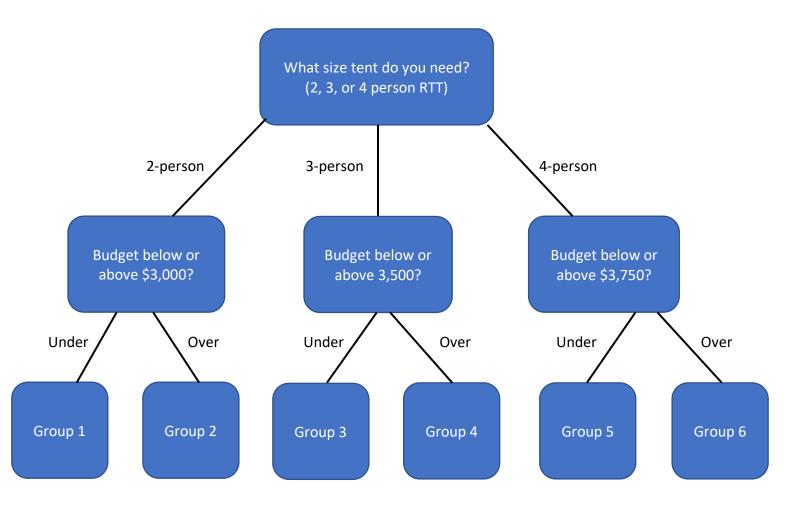

## How to Choose a Roof Top Tent Flowchart

Instructions:

This flowchart is designed to give you the best possible match for a roof top tent based on the answers you provide for each question. As you narrow them down and follow the chart, it will lead you to a final box containing a "tent group #". Each group will list 2-3 of the best tent options based upon your preferences. This will give you an idea of what is best for you! I have also included specs next to each tent that will help you decide further form there! Once you have your assigned group, scroll down to the tent group section.

The first flowchart is for softshell RTTs and the second one is for hard shells (page 2). Happy finding!

## Hard Shell Roof Top Tent Flowchart: